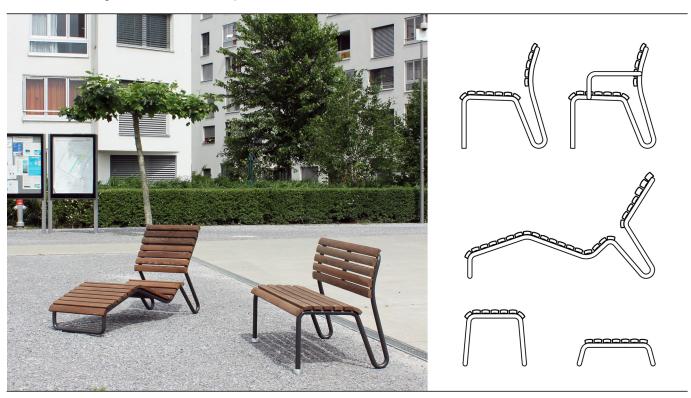

#### Vivax

Understated design for utmost versatility

The Vivax seating system is impressive for its classic, spirited shape. Not without reason, because the design and building philosophy of the popular Landi bench of bent steel tubes formed the basis for designer **Daniel Hunziker. Product-spanning** slatted sections and tubular sections allow the various elements of the Vivax system to speak the same language for easier maintenance in public spaces and lower service-life costs.

The clever design of the Vivax gives a new but timeless impression, without compromising ergonomics, usability and maintenance. The system is available in durable and refined NATWOOD.

**Design: Daniel Hunziker** 

#### Models

Vivax chair, with armrest Vivax chair, without armrest Vivax bench, 1200 mm, with armrest Vivax bench, 1200 mm, without armrest Vivax bench, 2200 mm, with armrest Vivax bench, 2200 mm, without armrest Vivax stool Vivax side-table Vivax recliner