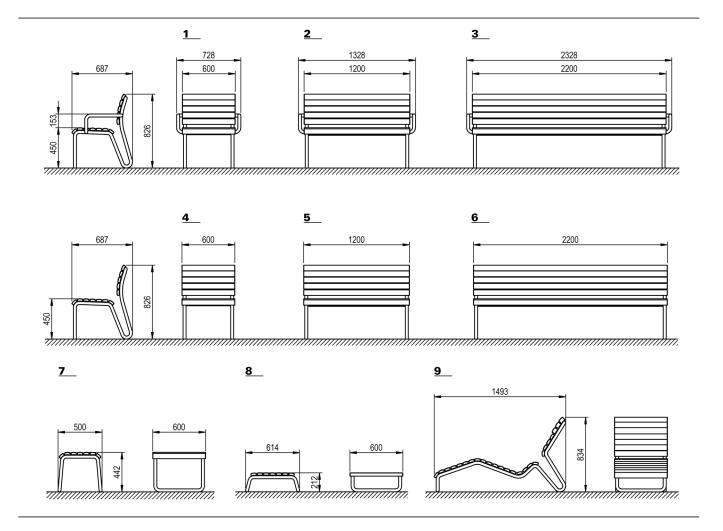

### 1 Vivax chair, with armrest

- Length: 600 mm Weight: 24 kg

# 2 Vivax bench, with armrest, short

- Length: 1200 mm
- Weight: 42 kg

# 3 Vivax bench, with armrest, long

- Length: 2200 mm
- Weight: 67 kg

# Vivax chair, without armrest

- Length: 600 mm
- Weight: 21 kg

# 5 Vivax bench, without armrest, short

- Length: 1200 mm
- Weight: 39 kg

#### 6 Vivax bench, without armrest, long

- Length: 2200 mm - Weight: 63 kg

# 7 Vivax stool

- Length: 600 mm
- Weight: 13 kg

# 8 Vivax side-table

- Length: 600 mm
- Weight: 11 kg

# 9 Vivax recliner

- Weight: 35 kg

- Length: 600 mm