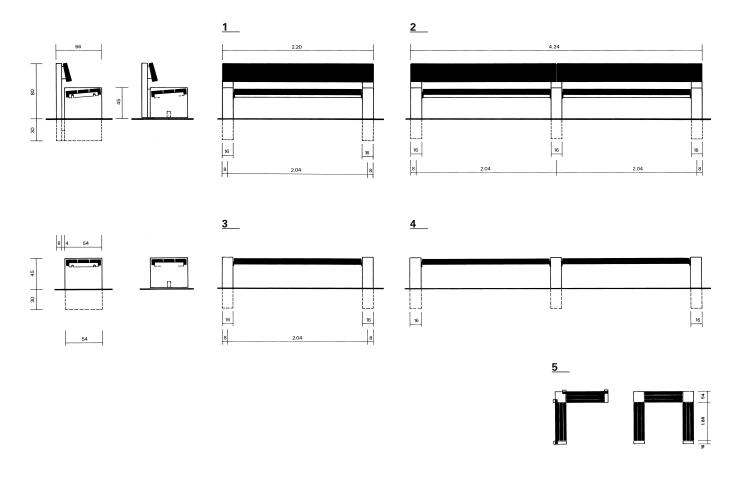

## 1 Star with backrest, in-ground

- Length: 2.20 m Weight: 365 kg

## Star with backrest, on finished surface

- Length: 2.20 m
- Weight: 305 kg

## 2 Star double bench with backrest, in-ground

- Length: 4.24 m
- Weight: 580 kg

### Star double bench with backrest, on finished surface

- Length: 4.24 m
- Weight: 490 kg

# Star without backrest, in-ground

- Length: 2.20 m Weight: 265 kg

### Star without backrest, on finished surface

- Length: 2.20 m

### - Weight: 220 kg

## 4 Star double bench without backrest, in-ground

- Length: 4.24 m
- Weight: 415 kg

### Star double bench without backrest, on finished surface

- Length: 4.24 m
- Weight: 345 kg

## 5 Sample Star combinations

- Corner bench with backrest
- U-shaped bench without backrest