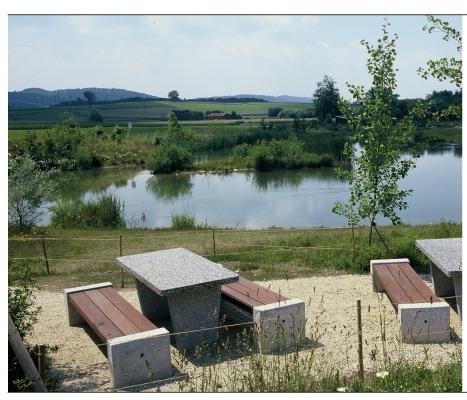

### Star

The Swiss wood and concrete classic for a multitude of uses

A combination of wood, concrete and its timeless shape make the Star bench collection suitable for many settings.

The special concrete corner cubes allow for numerous placing combinations in 90° increments. The system is especially suited to parks, picnic areas and scenic points.

#### Construction

- Exposed concrete base
- Seat timbers either pine painted dark-green (RAL 6005) or untreated larch

Various bench combinations with concrete corner cubes 54/54/45 cm on finished surface. See examples 1 + 2 overleaf.

#### Installation

- On finished surfaces, can be secured in place with mortar or adhesive
- In-ground with side bases