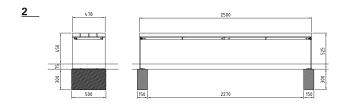

## Picknick without backrest - length 2.50 m - weight 152 kg

- Picknick table length 2.80 m weight 295 kg