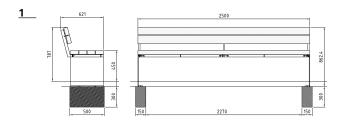

adbach T +49 21 61 400 72 40 office-ch@burri.world
office-de@burri.world

## **Picknick**



The bench "Picknick" combines metal and wood into a convincing ensemble.

Can be supplied as bench with or without backrest, and also as a square seating area.

A table in the same design is also available to match the Picknick benches.

## Design:

- steel side panels, hot-dip galvanised, laser-contoured
- natural larch wood seat slats or fir, dark green, lacquered (RAL 6005)

Other lengths, types of wood or colours on request.

## Mounting

- on 2 concrete foundations to be embedded
- on area planking secured by bolts

## Models

Picknick with backrest Picknick without backrest Picknick table Picknick square seating area

For technical specifications see reverse. Prices according to price list.







# 1 Picknick with backrest - length 2.50 m - weight 215 kg

## Picknick without backrest - length 2.50 m - weight 152 kg

- Picknick table length 2.80 m weight 295 kg

# 4 Picknick square seating area - length/width 1.50 m - weight 310 kg

## Seat slats

natural larch wood or fir wood, dark green (RAL 6005), lacquered

## Foundation

concrete dimensions 75/30/15 cm weight 66 kg