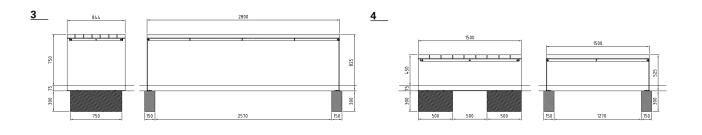

## Picknick without backrest - length 2.50 m - weight 152 kg

- Picknick table length 2.80 m weight 295 kg

# 4 Picknick square seating area - length/width 1.50 m - weight 310 kg