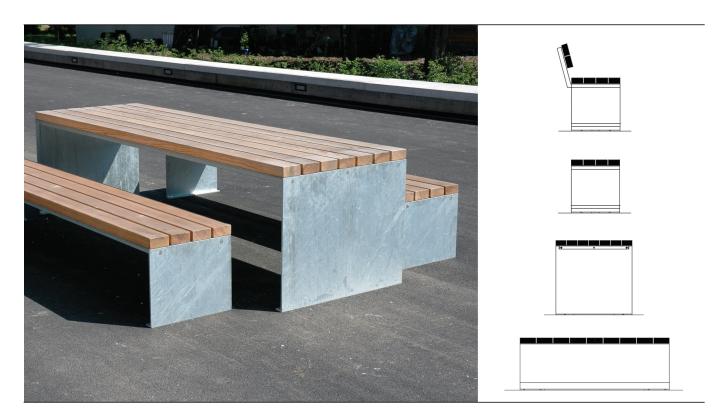

## **Picknick**

The bench "Picknick" combines metal and wood into a convincing ensemble.

Can be supplied as bench with or without backrest, and also as a square seating area.

A table in the same design is also available to match the Picknick benches.

## Design:

- steel side panels, hot-dip galvanised, laser-contoured
- natural larch wood seat slats or fir, dark green, lacquered (RAL 6005)

Other lengths, types of wood or colours on request.

## Models

Picknick with backrest Picknick without backrest Picknick table Picknick square seating area

For technical specifications see reverse. Prices according to price list.