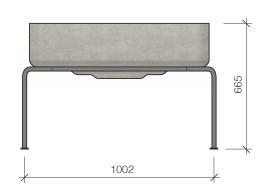

## 2\_

## Planting bowl G19 M

- Length 102 cm
- Height 66.5 cm
- Weight 52 kg

4 Planting bowl without frame / SLALL90004040