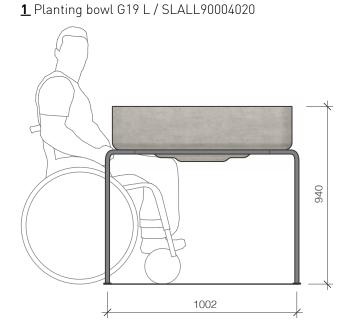

owl G19

Planting bowl on hot-dip galvanised steel frame



This robust and durable planting bowl is mounted on a hot-dip galvanised steel frame that can also be finished in RAL colours. The planting bowl is available in three heights. This means that it is also suitable for people with disabilities, as it is possible for wheelchairs to manoeuvre under the main body of the bowl. Moreover, the bowl can be used both outdoors and indoors.

The height-adjustable feet also allow for levelling on slopes.

The plantig bowl is for use in outside areas as well for use in rooms.

- Version:
- Eternit® bowl
- Hot-dip galvanised steel frame

Other finishes for the frame possible on request

#### Versions

- Planting bowl without frame
- Planting bowl G19 L
- Planting bowl G19 M
- Planting bowl G19 S



<u>**3**</u> Planting bowl G19 S/SLALL90004000



### 1\_

# Planting bowl G19 L

- Length 102 cm
- Height 94 cm
- Weight 56 kg

## 2\_

## Planting bowl G19 M

- Length 102 cm
- Height 66.5 cm
- Weight 52 kg





4 Planting bowl without frame / SLALL90004040



### 3\_

## Planting bowl G19 S

- Length 102 cm
- Height 39 cm
- Weight 48 kg

4\_

### Planting bowl without frame

- Length 95 cm
- Height 29 cm
- Weight 31 kg
- Capacity 200 l