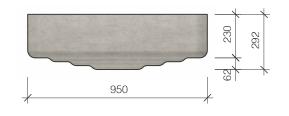

## Planting bowl G19 S

- Length 102 cm
- Height 39 cm
- Weight 48 kg

4\_

### Planting bowl without frame

- Length 95 cm
- Height 29 cm
- Weight 31 kg
- Capacity 200 l