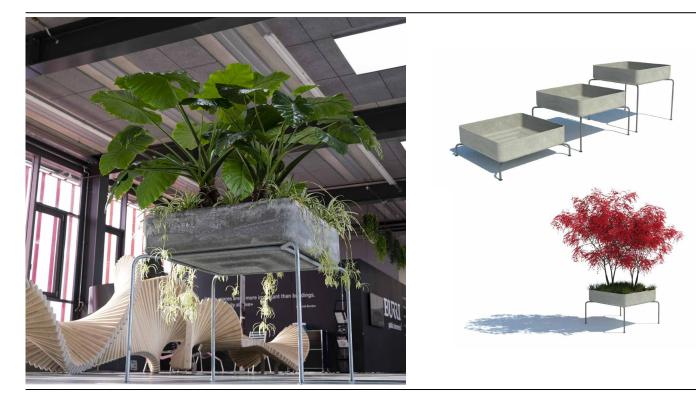

# Planting bowl G19

Planting bowl on hot-dip galvanised steel frame

This robust and durable planting bowl is mounted on a hot-dip galvanised steel frame that can also be finished in RAL colours. The planting bowl is available in three heights. This means that it is also suitable for people with disabilities, as it is possible for wheelchairs to manoeuvre under the main body of the bowl. Moreover, the bowl can be used both outdoors and indoors.

The height-adjustable feet also allow for levelling on slopes.

The plantig bowl is for use in outside areas as well for use in rooms.

- Version:
- Eternit® bowl
- Hot-dip galvanised steel frame

Other finishes for the frame possible on request

#### Versions

- Planting bowl without frame
- Planting bowl G19 L
- Planting bowl G19 M
- Planting bowl G19 S

<u>**3**</u> Planting bowl G19 S/SLALL90004000