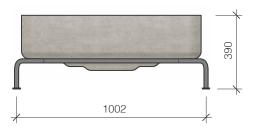

## 2\_

## Planting bowl G19 M

- Length 102 cm
- Height 66.5 cm
- Weight 52 kg

4 Planting bowl without frame / SLALL90004040