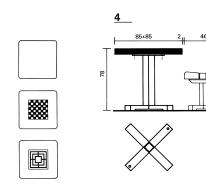

# 2 Park stool, freestanding

- Dimensions: 0.46 x 0.46 m - Weight: 21 kg
- <u>3</u> Park square games table, concreted in-ground
- Dimensions: 0.85 x 0.85 m
- Weight: 140 kg

### Choice of square games table:

- Neutral grey
- With chess
- With nine men's Morris