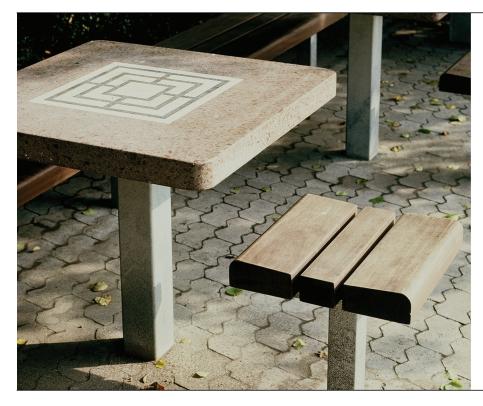

# Park – tables and stools

Stools and artificial stone tables for picnic areas, scenic vantage points or playgrounds

The artificial stone tables, chess and nine men's Morris tables and the stool turn this seating programme into the perfect team for spending time, relaxing and playing outdoors, for all ages. Great for walking paths, scenic vantage points parks or playgrounds.

### Construction

Park stool

- Hot-dip galvanised frame
- Seat timbers either pine painted red
- (RAL 3004) or untreated larch

Park tables

- Grey, polished artificial stone tabletops
- Games table with inset game surface
- Generously dimensioned, hot-dip galvanised square steel tube feet and supports or concrete elements

### Choice of square games table:

- Neutral grey
- With chess
- With nine men's Morris