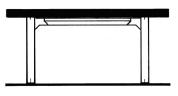

### Models

- Park stool
- Concreted in-ground
- Freestanding

Park square games table

- Concreted in-ground
- Freestanding

Park rectangular table

#### - Concreted in-ground

- Freestanding

Freestanding rectangular table with U-element

Technical data overleaf. Prices according to price list.

Park stool, concreted in-ground - Dimensions: 0.46 x 0.46 m - Weight: 17 kg

## Park rectangular table, with steel foot on

finished surface - Dimensions: 1.70 x 0.85 m - Weight: 270 kg

<u>6</u> Park rectangular table, freestanding with U-element - Dimensions: 1.70 x 0.85 m

- Weight: 475 kg