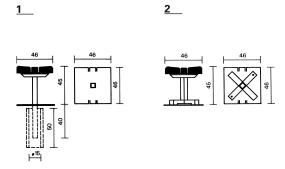

#### - Concreted in-ground

- Freestanding

Freestanding rectangular table with U-element

Technical data overleaf. Prices according to price list.

Park stool, concreted in-ground - Dimensions: 0.46 x 0.46 m - Weight: 17 kg

# 2 Park stool, freestanding

- Dimensions: 0.46 x 0.46 m - Weight: 21 kg
- <u>3</u> Park square games table, concreted in-ground
- Dimensions: 0.85 x 0.85 m
- Weight: 140 kg

# <u>4</u> Park square games table, freestanding - Dimensions: 0.85 x 0.85 m

- Weight: 152 kg