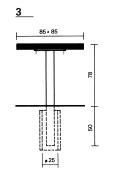

# 2 Park stool, freestanding

- Dimensions: 0.46 x 0.46 m - Weight: 21 kg
- <u>3</u> Park square games table, concreted in-ground
- Dimensions: 0.85 x 0.85 m
- Weight: 140 kg

# <u>4</u> Park square games table, freestanding - Dimensions: 0.85 x 0.85 m

- Weight: 152 kg