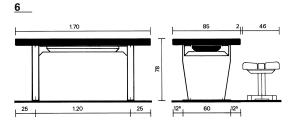

## Park rectangular table, with steel foot on

finished surface - Dimensions: 1.70 x 0.85 m - Weight: 270 kg

<u>6</u> Park rectangular table, freestanding with U-element - Dimensions: 1.70 x 0.85 m

- Weight: 475 kg