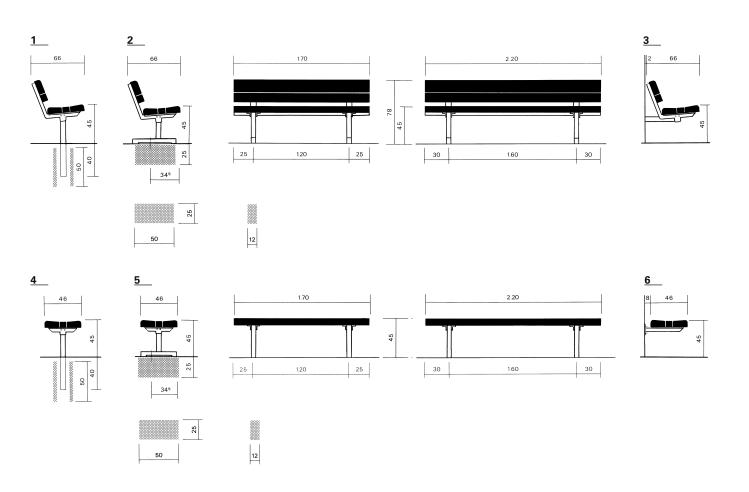

Technical data overleaf. Prices according to price list.

Park with backrest, concreted in-ground - Length: 1.70 m, weight: 64 kg or - Length: 2.20 m, weight: 76 kg

2 Park with backrest, freestanding or in-ground resting on cement foundations - Length: 1.70 m, weight: 67 kg or - Length: 2.20 m, weight: 79 kg

# 3 Park with backrest, against a wall

- Length: 1.70 m, weight: 63 kg or - Length: 2.20 m, weight: 75 kg

# 4 Park without backrest, concreted in-ground

- Length: 1.70 m, weight: 46 kg or - Length: 2.20 m, weight: 55 kg

# 5 Park without backrest, freestanding or

- in-ground resting on cement foundations
- Length: 1.70 m, weight: 49 kg or - Length: 2.20 m, weight: 58 kg

6 Park without backrest, against a wall - Length: 1.70 m, weight: 43 kg or - Length: 2.20 m, weight: 52 kg