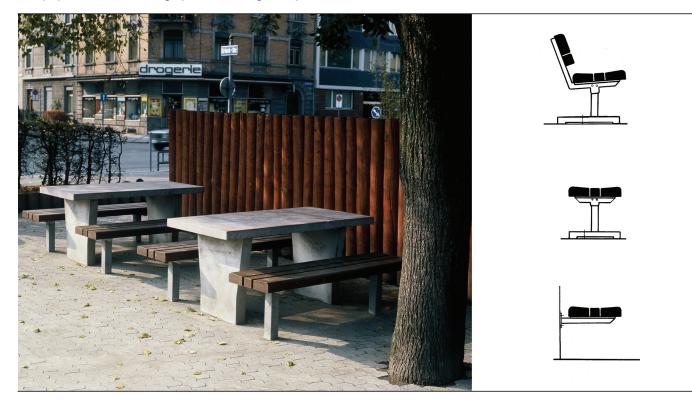

# Park – bench programme

The popular robust seating system for longer stays

Park is the proven bench programme with artificial stone tables and stools for picnic areas, scenic vantage points or walking paths – simply for places where people stay awhile. They have been used for a long time in Switzerland and are a part of the townscape in many places.

# Park – tables and stools

Stools and artificial stone tables for picnic areas, scenic vantage points or playgrounds

The artificial stone tables, chess and nine men's Morris tables and the stool turn this seating programme into the perfect team for spending time, relaxing and playing outdoors, for all ages. Great for walking paths, scenic vantage points parks or playgrounds.

### Construction

Park stool

- Hot-dip galvanised frame
- Seat timbers either pine painted red
- (RAL 3004) or untreated larch

Park tables

- Grey, polished artificial stone tabletops
- Games table with inset game surface
- Generously dimensioned, hot-dip galvanised square steel tube feet and supports or concrete elements