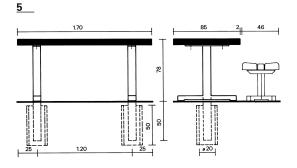

## 5 Park rectangular table, concreted in-ground

- Dimensions: 1.70 x 0.85 m - Weight: 260 kg

## Park rectangular table, with steel foot on

finished surface - Dimensions: 1.70 x 0.85 m - Weight: 270 kg

<u>6</u> Park rectangular table, freestanding with U-element - Dimensions: 1.70 x 0.85 m

- Weight: 475 kg