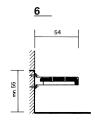

concreted in with ground anchors or dug in with concrete foundations. In addition wall mounting with brackets for dowelling.

Modern is brilliantly suited for the designed outdoor space with its conservative appearance.

### Design:

- rectangular steel tube frame, hot-dip galvanised
- seat slats fir wood, red (RAL 3004), lacquered, or from natural larch wood

Other types of wood or colours on request.

## Mounting

- free-standing with 2 base plates
- on platform planking secured with anchor bolts
- on concrete foundation to be embedded
- brackets for bolting bench onto wall

# Models

Modern with backrest

- ground mounting
- wall mounting

Modern without backrest

- ground mounting
- wall mounting

For technical specifications see reverse. Prices according to price list.

















## Modern with backrest

- length 2.00 m
- weight 62 kg ground foundation

### Modern with backrest

- length 2.00 m weight 62 kg
- Base plate

# Modern on wall with backrest

- length 2.00 m
- weight 60 kg
- wall bracket

## Modern without backrest

- length 2.00 m
- weight 46 kg ground foundation

### Modern without backrest

- length 2.00 m weight 46 kg
- base plate

## Modern on wall without backrest

- length 2.00 m
- weight 44 kg
- wall bracket

# Seat slats optionally:

- fir, red
- natural larch

- Mounting free-standing with 2 base plates
- on platform planking secured with anchor bolts
- on 2 concrete foundations to be embedded
- with ground anchors to be set in concrete
- on brackets to be bolted onto wall

### **Foundations**

concrete weight 47 kg

# Base plates