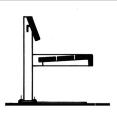

## Modern with backrest

- length 2.00 m
- weight 62 kg ground foundation

### Modern with backrest

- length 2.00 m weight 62 kg
- Base plate

## Modern without backrest

- length 2.00 m
- weight 46 kg ground foundation

### Modern without backrest

- length 2.00 m weight 46 kg
- base plate