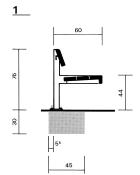

## Modern with backrest

- length 2.00 m
- weight 62 kg ground foundation

### Modern with backrest

- length 2.00 m weight 62 kg
- Base plate