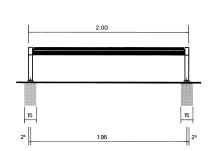

## Modern with backrest

- length 2.00 m
- weight 62 kg ground foundation

## Modern without backrest

- length 2.00 m
- weight 46 kg ground foundation

### **Foundations**

concrete weight 47 kg