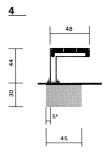

# Modern on wall with backrest

- length 2.00 m
- weight 60 kg
- wall bracket

## Modern on wall without backrest

- length 2.00 m
- weight 44 kg
- wall bracket