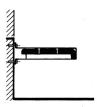

# Modern on wall with backrest

- length 2.00 m
- weight 60 kg
- wall bracket

## Modern on wall without backrest

- length 2.00 m
- weight 44 kg
- wall bracket