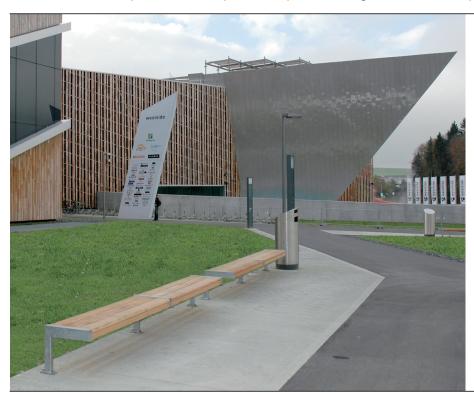

## Modern

The versatile bench system in clear style for an upmarket design of the outdoor space

An L-frame made of rectangular steel tube constitutes the basic form of the bench system, which captivates in form with few elements.

The mounting options are, however, diverse: Freestanding and locked with two base plates or with anchor bolts, concreted in with ground anchors or dug in with concrete foundations. In addition wall mounting with brackets for dowelling.

Modern is brilliantly suited for the designed outdoor space with its conservative appearance.