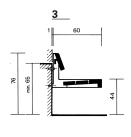

# Modern on wall with backrest

- length 2.00 m
- weight 60 kg
- wall bracket

## Modern on wall without backrest

- length 2.00 m
- weight 44 kg
- wall bracket