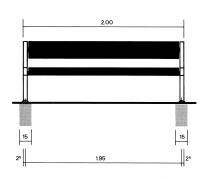

## Modern with backrest

- length 2.00 m
- weight 62 kg ground foundation

### **Foundations**

concrete weight 47 kg