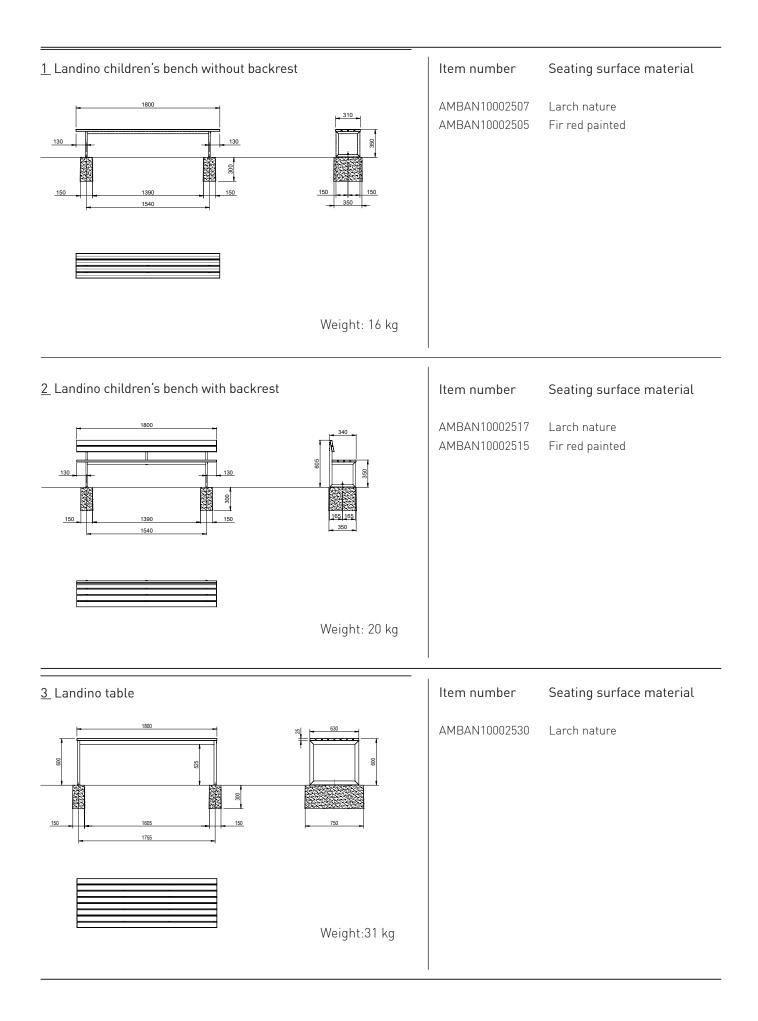

## Landino children's bench without backrest = 1 Landino children's bench with backrest = 2 Landino table = 3

| Concrete foundations |               |                                                                                                            |          |            |
|----------------------|---------------|------------------------------------------------------------------------------------------------------------|----------|------------|
| Graphic              | ltem number   | Description                                                                                                | Number   | Bench seat |
|                      | AMBAN91003500 | for ground installation<br>Dimensions: 350 x 300 x 150 mm<br>Weight: 42 kg                                 | 2 pieces | 1, 2       |
|                      | AMBAN91003510 | for ground installation<br>with CNS threaded sleeve M10<br>Dimensions: 350 x 300 x 150 mm<br>Weight: 42 kg | 2 pieces | 1, 2       |
|                      | AMBAN91007500 | for ground installation<br>Dimensions: 750 x 300 x 150 mm<br>Weight: 98 kg                                 | 2 pieces | 4          |