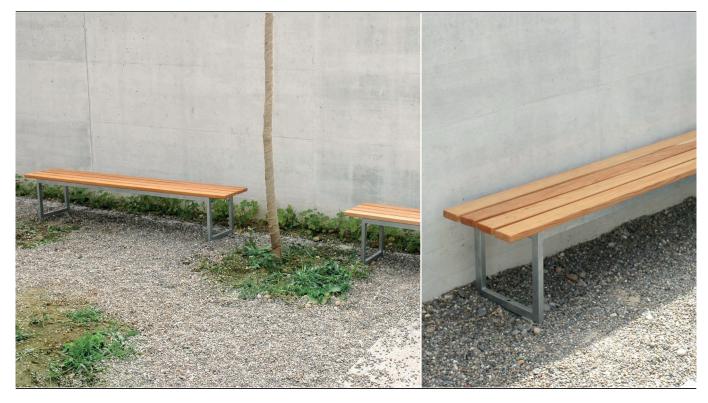

## Landino

Children's furniture for playgrounds and kindergartens

To make the public space usable for all people, furniture is required which invites to it. Most seats and tables are too high for small children. That is why BURRI has also designed furniture suitable for children.

Landino is based on the Landi line, but is a simplified version of it. The material combination remains the same, including a hot-dip galvanised substructure that is concealed and screwed together. The design and the entire construction is somewhat simpler, suitable for children.

Landino is already in use in many playgrounds and numerous kindergartens in Switzerland.

## Version

- Hot-dip galvanised steel tube frame
- Seat slats fir wood, red (5E503), painted
- Natural wood in larch

Other types of wood or colours on request.