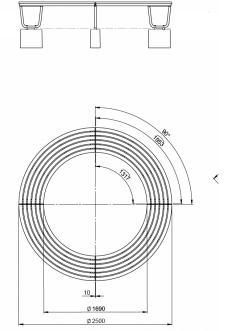

# 2 Landi Round bench without backrest

Weight: 100 kg

Item number

Seating surface material

AMBAN1000.3816

Natural larch

Landi Round Bench with backrest = 1 Landi Round Bench without backrest = 2

| Concrete foundations |               |                                                                            |          |            |
|----------------------|---------------|----------------------------------------------------------------------------|----------|------------|
| Graphic              | Item number   | Description                                                                | Number   | Bench seat |
|                      | AMBAN91003500 | for ground installation<br>Dimensions: 350 x 300 x 150 mm<br>Weight: 42 kg | 4 pieces | 1, 2       |