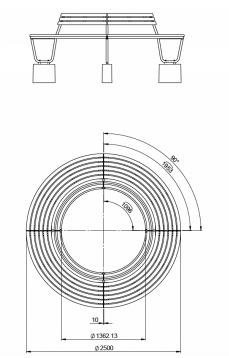

# 1 Landi Round Bench with backrest

Item number

Seating surface material

AMBAN1000.3811

Natural larch

Weight: 135 kg

# 2 Landi Round bench without backrest

Weight: 100 kg

Item number

Seating surface material

AMBAN1000.3816

Natural larch

Landi Round Bench with backrest = 1 Landi Round Bench without backrest = 2

| Concrete foundations |               |                                                                            |          |            |
|----------------------|---------------|----------------------------------------------------------------------------|----------|------------|
| Graphic              | Item number   | Description                                                                | Number   | Bench seat |
|                      | AMBAN91003500 | for ground installation<br>Dimensions: 350 x 300 x 150 mm<br>Weight: 42 kg | 4 pieces | 1, 2       |