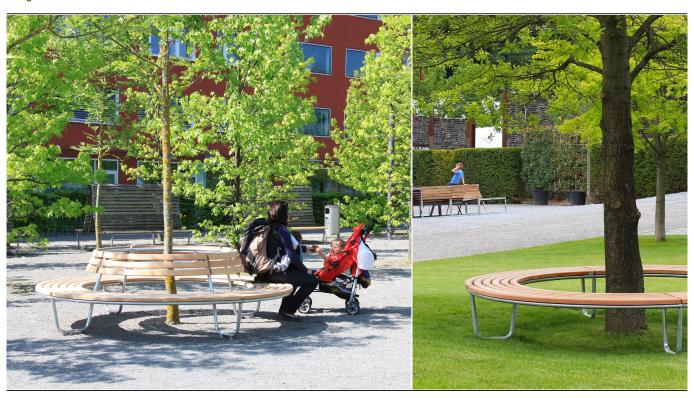

## **Landi Round Bench**

Elegant, steambent seat slats

The Landi Round Bench - with or without backrest - is based on the legendary 1939 Bauhaus-style Landi Bench, and offers solutions for round seating formations (tree bench, individual segment, seating group).

Using the complex steam-bending process, the wooden slats can be bent into radii of up to 70 cm, without tension. The steam-bent slats of larch or ash are superior to the layer-glued alternatives - not only with respect to their gorgeous appearance, but also thanks to the equally outstanding material properties that are otherwise only found in wood that is unchanged in form. The seat slats feature high aging resistance- in all weathers and also with heavy use in public spaces.

### Version:

- Galvanized tubular steel frame
- Stainless steel bolts
- seat slats steambent from natural larch

Other colours and woods on request

### Installation

- with base plates for free mounting
- dowelled onto solid flooring
- concrete foundations for ground installation
- with adapters for discrete installation

See overleaf for technical specifications