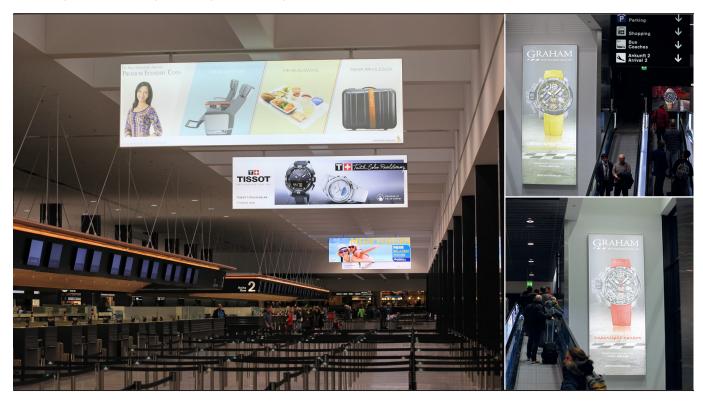

## LK Seamless, large-scale light boxes

Slim design, frameless large-scale light boxes, single- or double-sided.

For the new check-in area at the Zurich International Airport, BURRI has developed a new, advanced display case.

The simple, frameless design and very thin built of only 170 mm (lit, double-sided) allows for many different applications in every architectural context. During development, special emphasis was placed on a poster installation-method without a visible frame.

The seamless LED-lit display case system can be wall mounted in sizes up to 6 x 2.8m and is also available as a free hanging, double-sided variant in sizes up to 6 x 2m. High torsion stiffness, comparatively low weight, high energy-efficiency and even light-distribution distinguish this new system.

## Models:

- Wall mounted up to 6 x 2.8m
- freely suspended on both sides up to 6 x 2m
- Construction depth double-sided 170mm