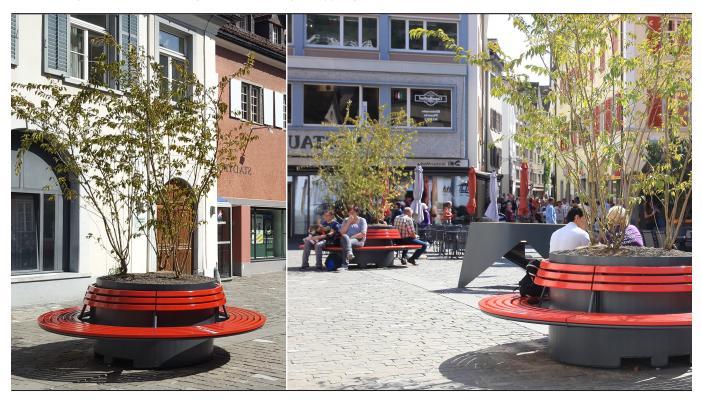

# **BURRI cityGREEN SEQUOIA**

Durable, elegant and robust seating under a vitalising canopy of green

The SEQUOIA mobile urban green space consists of a stable plant trough and a comfortable round bench from BURRI's Landi collection.

The mobile urban green space is more than just seating. As with all other members of the BURRI cityGREEN collection, SEQUOIA serves both the sensory revitalisation as well as the functional greening of public spaces. In addition to the functions of air purifier, source of oxygen and haven for biodiversity, these green areas provide summer shade for dwellers and help regulate the microclimate in squares and streets.

SEQUOIA can be moved with little effort and will find immediate application (no heavy construction required) also where the public space comes with specific constraints. Uses include the invigoration of public squares and the flexible configuration or elegant accentuation of open spaces.

Seating surfaces are made of high quality, steam-bent Swiss larch (optionally natural larch) or ash wood in the desired colour (optionally lacquered). As a further option, the plant trough can be lined with patented BUR-RI ROOTPAKK®HMR® coating to prevent water leakage and corrosion and to provide the product with even longer service life. These mobile urban green spaces from BURRI are complemented by short delivery times, advice on the choice of plants and attractive prices.