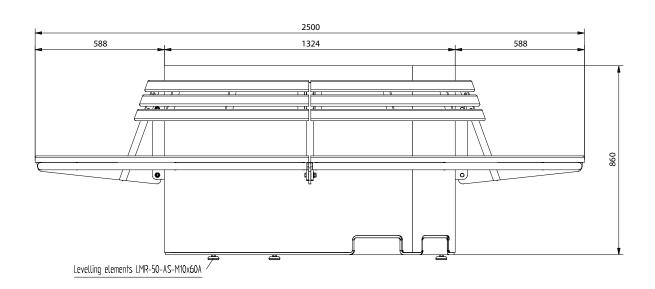

# Dimensions:

- Plant trough height: 860 mm
- Bench width: 588 mm
- Total diameter: 2500 mm
- Trough diameter: 1324 mm
- Capacity: approx. 1184 l
- Weight: approx. 2t (including contents)