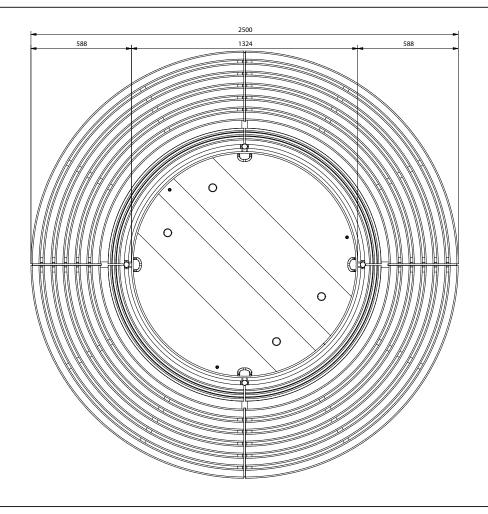

# Dimensions:

- Plant trough height: 860 mm
- Bench width: 588 mm
- Total diameter: 2500 mm
- Trough diameter: 1324 mm
- Capacity: approx. 1184 l
- Weight: approx. 2t (including contents)