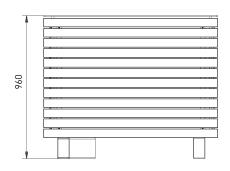

# Dimensions:

- Plant trough height: 960 mm
- Trough diameter (round): 1324 mm
- Trough length (square trough): 1090 x 1090mm
- Weight: approx. 1,2t (including contents)