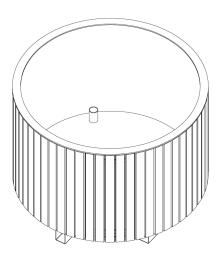

## Plant trough construction:

- 8 mm steel plate
- hot-dip galvanised or raw oiled
- lacquered (optional colour of your choice)
- ROOTPAKK®HMR®coating (optional)

### Side panel construction:

- Prime quality natural larch
- Ash from Switzerland, with four coatings of your colour of choice

# Dimensions:

- Plant trough height: 960 mm
- Trough diameter (round): 1324 mm
- Trough length (square trough): 1090 x 1090mm
- Weight: approx. 1,2t (including contents)