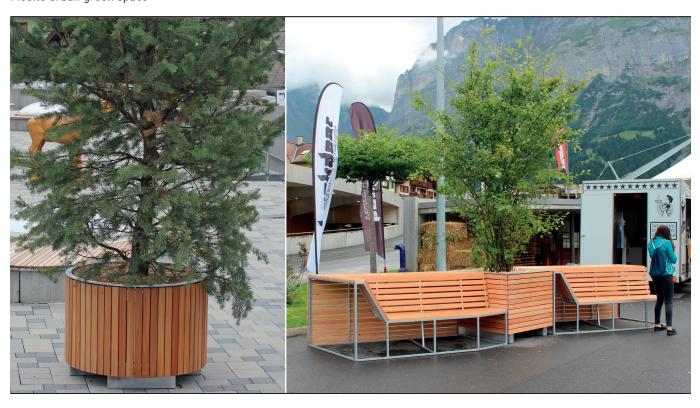

# BURRI cityGREEN BANYAN

Mobile urban green space

The cityGREEN BANYAN mobile urban green space is a simple, functional and easily manoeuvrable plant trough for use in the public space.

As with all other members of the BURRI cityGREEN family of products, BANYAN serves both the sensory revitalisation as well as the functional greening of public spaces. In addition to the functions of air purifier, source of oxygen and haven for biodiversity, these green areas provide summer shade for dwellers and help regulate the microclimate in squares and streets.

It can be moved with little effort and will find immediate application (no heavy construction required) also where the public space features specific constraints. Uses include uncomplicated or temporary configurations of areas, or experimental layouts for green spaces. Even utilisation as a simple and effective measure for traffic calming is straightforward with a mobile urban green space, including streets as play areas or in 30 km/h zones.

The side panels are made of high-quality Swiss wood, which can also be ordered in a range of colour lacquers, if desired. BANYAN is based on the design of the seating furniture of the Line Landscape, with which it can be easily and effectively combined. As an option, the plant trough can be lined with BUR-RI's patented ROOTPAKK®HMR® coating to prevent water leakage and corrosion, and to provide the product with even longer service life. These mobile urban green spaces from BURRI are complemented by short delivery times, advice on the choice of plants and attractive prices.