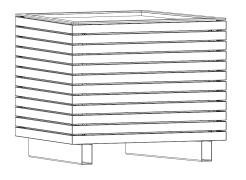

## Plant trough construction:

- 8 mm steel plate
- hot-dip galvanised or raw oiled
- lacquered (optional colour of your choice)
- ROOTPAKK®HMR®coating (optional)

### Side panel construction:

- Prime quality natural larch
- Ash from Switzerland, with four coatings of your colour of choice

# Dimensions:

- Plant trough height: 960 mm
- Trough diameter (round): 1324 mm
- Trough length (square trough): 1090 x 1090mm
- Weight: approx. 1,2t (including contents)