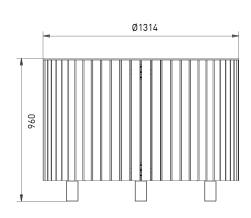

# Dimensions:

- Plant trough height: 960 mm
- Trough diameter (round): 1324 mm
- Trough length (square trough): 1090 x 1090mm
- Weight: approx. 1,2t (including contents)