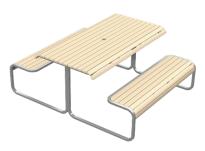

# é\_change

Bench-table-bench for outside and inside, for work and leisure

The bench-table-bench elements of metal tubing with solid wooden slats are modelled on the classic picnic table. The ergonomic table edge makes the bench a pleasant place on which to work, and in the opposite sitting position, for comfortably leaning against. When equipped with a parasol, you can always keep a cool head, whether at work or during a cosy get-together. é\_change offers a place for exchanging ideas or for getting on with concentrated work.

#### Version:

- Tubular steel frame, hot-dip galvanised or powder-coated
- Seating slats / table slats in larch wood

Other woods and surfaces on request.