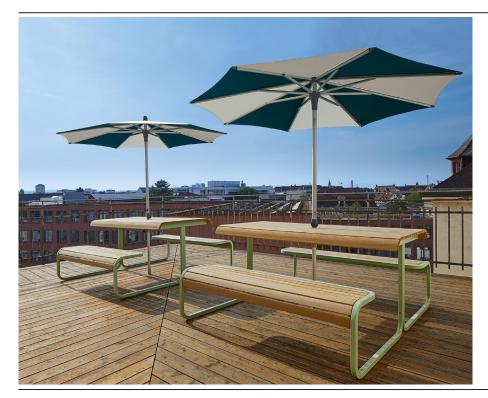

# é\_change

Bench-table-bench for outside and inside, for work and leisure

The bench-table-bench elements of metal tubing with solid wooden slats are modelled on the classic picnic table. The ergonomic table edge makes the bench a pleasant place on which to work, and in the opposite sitting position, for comfortably leaning against. When equipped with a parasol, you can always keep a cool head, whether at work or during a cosy get-together. é\_change offers a place for exchanging ideas or for getting on with concentrated work.

## Parasol (optional)

- recommended models: e.g Glatz Alu smart / Alu twist (or any commercially available models)

- max. Ø Parasol pole: 52mm