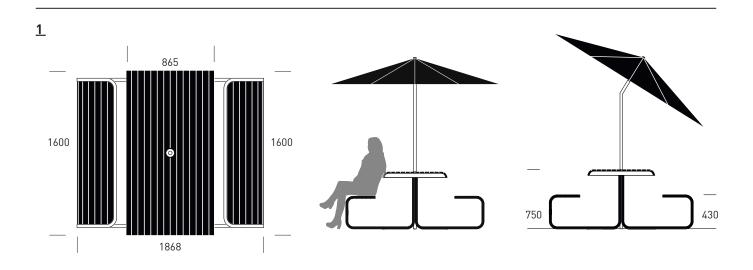

### é\_change standard

- Length 1600mm / Width 1868mm
- Weight 83 kg

## Parasol (optional)

- recommended models: e.g Glatz Alu smart / Alu twist (or any commercially available models)

- max. Ø Parasol pole: 52mm